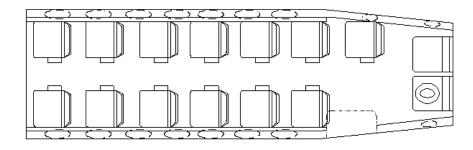

## **Beechcraft King Air Weight Savings Chart**

**Conversion to AvFab Airline Style High Density Seating** 



## King Air 350 Series 13 PAX Floor Plan

## Remove

| Factory Seats (8 X 44 lbs.)      | -352 lbs.        |
|----------------------------------|------------------|
| LH Forward Galley                | -56 lbs.         |
| RH Forward Pyramid w/ Mapco      | -23 lbs.         |
| Tables (4 X 18 lbs.)             | -74 lbs.         |
| A Frame Pyramid (2 X 24 lbs.)    | -48 lbs.         |
| Jepp Chart holder (2 X 7 lbs.)   | -14 lbs.         |
| Side Facing Toilet               | -47 lbs.         |
| Aft Pocket Divider (2 X 22 lbs.) | <u>-44 lbs</u> . |
| TOTAL                            | -658 lbs.        |

## Install

New Airline Style Seats (13 X 22 lbs.) 286 lbs.

Net Weight Savings -372 lbs.